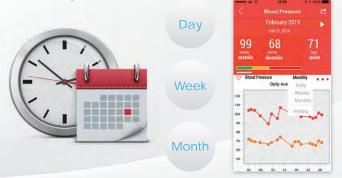

### Trending

The A&D Connect app presents all recorded data in clear graphs allowing easy-to-view trends to help your progress towards good health.