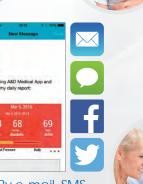

#### Data sharing

Data sharing through E-mail with doctors, by SMS to your family. Quick and easy way to inform of your health condition or recent concerns.

HealthVault