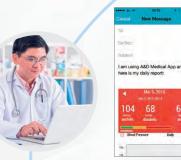

#### Data sharing

Data sharing through E-mail with doctors, by SMS to your family. Quick and easy way to inform of your health condition or recent concerns.

HealthVault