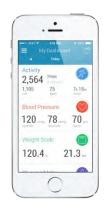

Easy-to-use app, a solution for better accuracy

Monitor your blood pressure and track your weight and BMI trends – all with one app from a trusted world-wide leader in connected health. A&D Connect guides you through the easy device set-up process and provides at-a-glance results, goals, and trends for you and sharing data with your family and doctors.

#### Automatic data transmission

A&D Connect app automatically records the measurement data. You don't need handwrite the records to your logbook.

### Trending

The A&D Connect app presents all recorded data in clear graphs allowing easy-to-view trends to help your progress towards good health.