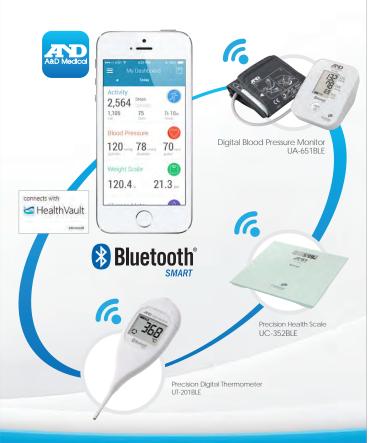

# Smart way to a healthy life

# Smart Connectivity and Accuracy

A&D Medical's WellnessConnected™ series with quality assured products and easy-to-use app, A&D Connect.

offers a solution for accuracy

Easy-to-use app, a solution for better accuracy

Monitor your blood pressure and track your weight and BMI trends – all with one app from a trusted world-wide leader in connected health. A&D Connect guides you through the easy device set-up process and provides at-a-glance results, goals, and trends for you and sharing data with your family and doctors.